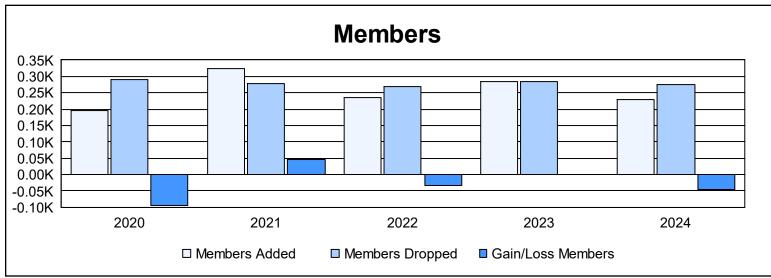

District 35 O As of June 2024 Cumulative

| Year      | New<br>Clubs | Dropped<br>Clubs | Gain/<br>Loss<br>Clubs | New<br>Members | Charter<br>Members | Reinstate<br>Members | Transfer<br>Members | Total<br>Member<br>Added | Total<br>Members<br>Dropped | Gain/<br>Loss<br>Members |
|-----------|--------------|------------------|------------------------|----------------|--------------------|----------------------|---------------------|--------------------------|-----------------------------|--------------------------|
| 2019-2020 | 0            | 1                | -1                     | 101            | 4                  | 66                   | 24                  | 195                      | 289                         | -94                      |
| 2020-2021 | 2            | 2                | 0                      | 210            | 75                 | 19                   | 20                  | 324                      | 279                         | 45                       |
| 2021-2022 | 0            | 3                | -3                     | 185            | 6                  | 20                   | 24                  | 235                      | 268                         | -33                      |
| 2022-2023 | 2            | 2                | 0                      | 199            | 58                 | 14                   | 12                  | 283                      | 284                         | -1                       |
| 2023-2024 | 0            | 2                | -2                     | 171            | 3                  | 18                   | 37                  | 229                      | 275                         | -46                      |
| Average   | 1            | 2                | -1                     | 173            | 29                 | 27                   | 23                  | 253                      | 279                         | -26                      |