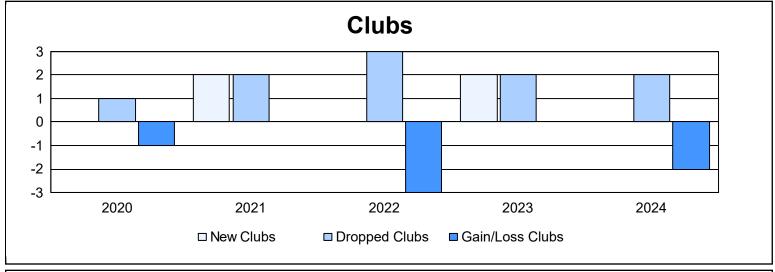

District 35 O As of June 2024 Cumulative

| Year      | New<br>Clubs | Dropped<br>Clubs | Gain/<br>Loss<br>Clubs | New<br>Members | Charter<br>Members | Reinstate<br>Members | Transfer<br>Members | Total<br>Member<br>Added | Total<br>Members<br>Dropped | Gain/<br>Loss<br>Members |
|-----------|--------------|------------------|------------------------|----------------|--------------------|----------------------|---------------------|--------------------------|-----------------------------|--------------------------|
| 2019-2020 | 0            | 1                | -1                     | 101            | 4                  | 66                   | 24                  | 195                      | 289                         | -94                      |
| 2020-2021 | 2            | 2                | 0                      | 210            | 75                 | 19                   | 20                  | 324                      | 279                         | 45                       |
| 2021-2022 | 0            | 3                | -3                     | 185            | 6                  | 20                   | 24                  | 235                      | 268                         | -33                      |
| 2022-2023 | 2            | 2                | 0                      | 199            | 58                 | 14                   | 12                  | 283                      | 284                         | -1                       |
| 2023-2024 | 0            | 2                | -2                     | 171            | 3                  | 18                   | 37                  | 229                      | 275                         | -46                      |
| Average   | 1            | 2                | -1                     | 173            | 29                 | 27                   | 23                  | 253                      | 279                         | -26                      |